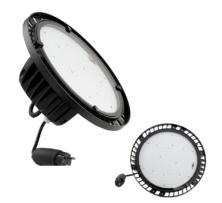

Certification CE, GS, RoHS, ULacc.
Photometric test STN EN 13032

Photometric Lab Skúšobňa FEI STU, Ilkovičova 3, BA

DDK-LED HB UFO represents highpower LED luminaires dedicated for large area lighting with moderate or high ceiling height. The proved of for large area lighting with moderate or high ceiling height. The proved protecting them from dust and moisture. The power range represents 100W - 180W at CCT up to 6500K. Using LED light source offers the operating lifetime up to 80,000 hours. High value of CRB-908 brings populated performance which is essential for the correct performance of a working area where dailability is limited.

## Features:

Energy class A +
Dimmable / DALI
les / Itd files on request
Instant on / off / no filckering
cooling fins with forging technik
LED chips Epistar / driver DDK-LED
50% energy saving compared to conventional light sources
suspension, surfaced version with fixed / adjustable bracket

## Application: industrial halls

warehouses garages large shopping spaces

| Туре               | Power | Lumen | Color rendering index | Color<br>temperature |
|--------------------|-------|-------|-----------------------|----------------------|
|                    | (W)   | (lm)  | CRI (Ra>)             | CCT(K)               |
|                    |       |       |                       |                      |
| DDK-LED HB UFO 100 | 100   | 11800 | >80                   | 3000 - 6500K         |
| DDK-LED HB UFO 150 | 150   | 17596 | >80                   | 3000 - 6500K         |
| DDK-LED HB UFO 180 | 180   | 20795 | >80                   | 3000 - 6500K         |
| 340                |       |       |                       |                      |