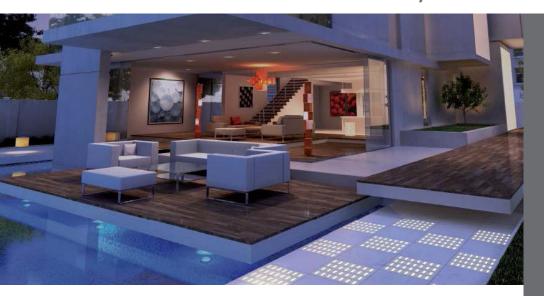

**LightStone** is perfectly suited for projects in public spaces, shopping malls, and parking lots as well as private client projects such as doorways, terraces, flooring, pool edge lighting, and lights for ceilings, walls, and stairways.

The areas of application for the **LightStone** are honestly neverending!

Detail: Pool edge done with white **LightStone** in glossy polished finished.

www.ddk-led.eu