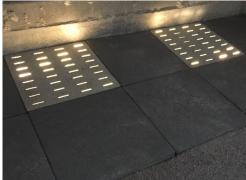

#### **TECHNOLOGY**

**LightStone** lamps have a patented core of synthetic PMMA, which resists weather as well as ultraviolet light. This core is pre-produced in an industrial manner, equipped with a LED lamp system fitting to its innovative shape, which could be replaced at any time easily and fast. The plate itself is made of SCC concrete in coloured grains.

#### **LIGHTSTONE**

**LightStone** is available in the following colours: white, grey and anthracite. Custom colours can be produced by request (minimum order required). The Surface of **LightStone** is sanded and then carefully sandblasted. For that reason **LightStone** is easy to clean and particularly suitable for areas of high demand to slip resistance.

### LIGHTSTONE CLIENTS EXAMPLES OF LAYING