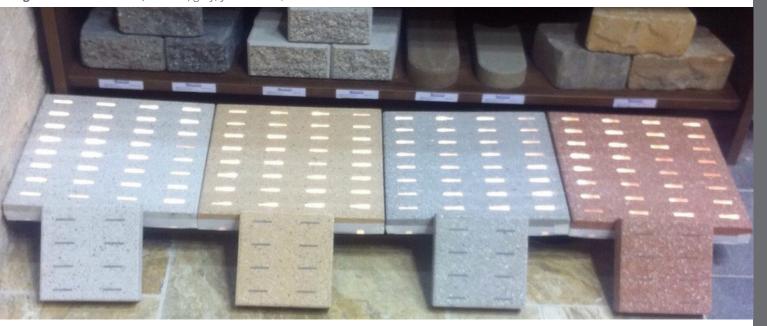

#### **LIGHTSTONE**

**LightStone** is available in the following colours: white, grey and anthracite. Custom colours can be produced by request (minimum order required). The Surface of **LightStone** is sanded and then carefully sandblasted. For that reason **LightStone** is easy to clean and particularly suitable for areas of high demand to slip resistance.

**LightStone** colour tones (from left) grey, yellow earth, anthracite and red.