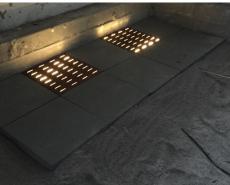

colours can be produced by request (minimum order required). The Surface of **LightStone** is sanded and then carefully sandblasted. For that reason **LightStone** is easy to clean and particularly suitable for areas of high demand to slip resistance.

**LightStone** is suitable for terraces, garden paths, arcades, all outdoor areas and even sidewalks and doorways. It can be produced either in a polished or sanded finish and even be used for interior design.

#### Advantages of the **LightStone**

- elegant design
- remarkable light effects
- weather-resistant and long lasting
- durable and slip-proof
- frost and de-icing salt resistant
- easy to clean and to care

**LightStone** colour tones (from left) grey, yellow earth, anthracite and red.



### LIGHTSTONE CLIENTS EXAMPLES OF LAYING